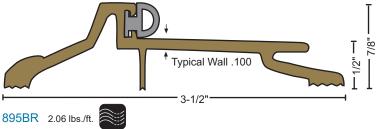

Phone: 800-647-7874 Fax: 800-255-7874

## **Architectural Bronze Interlocking Thresholds**

All products this page















## **Bronze Hook**

Supplied Standard with bronze interlocking thresholds: Furnished with #18 x 7/8" nails Available in 36" & 48" lengths



Architectural Bronze satin finish (728) similar to US4.
Optional finishes:
Polished (721), suffix "POL"
Dark oxidized oil rubbed (722) similar to US10B, suffix "DKB"



Slip-resistant, suffix "SIA"

## FASTENERS

#10 X 1-1/2" solid brass wood screws furnished. Antique bronze finish screws provided with dark bronze thresholds.



## BUMPER SEAL

Seals against the door providing weather resistance

Vinyl ("V") supplied unless other material specified

Options: NGP-TPV ("N") Silicone ("S") Pile ("P")