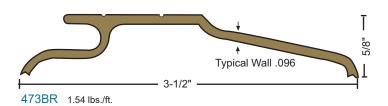

Phone: 800-647-7874 Fax: 800-255-7874

## **Architectural Bronze Interlocking Thresholds**

All products this page















## **Bronze Hook**

Supplied Standard with bronze interlocking thresholds: Furnished with #18 x 7/8" nails Available in 36" & 48" lengths



Architectural Bronze satin finish (728) similar to US4.
Optional finishes:
Polished (721), suffix "POL"
Dark oxidized oil rubbed (722) similar to US10B, suffix "DKB"



Slip-resistant, suffix "SIA"

## FASTENERS

#10 X 1-1/2" solid brass wood screws furnished. Antique bronze finish screws provided with dark bronze thresholds.



## BUMPER SEAL

Seals against the door providing weather resistance

Vinyl ("V") supplied unless other material specified

Options: NGP-TPV ("N") Silicone ("S") Pile ("P")