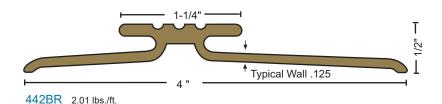

Phone: 800-647-7874 Fax: 800-255-7874

## **Architectural Bronze Interlocking Thresholds**

All products this page















## **Bronze Hook**

Supplied Standard with bronze interlocking thresholds: Furnished with #18 x 7/8" nails Available in 36" & 48" lengths



Architectural Bronze satin finish (728) similar to US4.
Optional finishes:
Polished (721), suffix "POL"
Dark oxidized oil rubbed (722) similar to US10B, suffix "DKB"



Slip-resistant, suffix "SIA"

## FASTENERS

#10 X 1-1/2" solid brass wood screws furnished. Antique bronze finish screws provided with dark bronze thresholds.



## BUMPER SEAL

Seals against the door providing weather resistance

Vinyl ("V") supplied unless other material specified

Options: NGP-TPV ("N") Silicone ("S") Pile ("P")