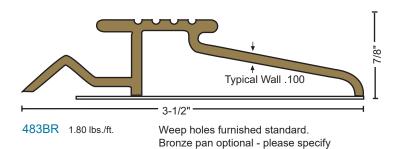

Phone: 800-647-7874 Fax: 800-255-7874

## **Architectural Bronze Interlocking Thresholds**

All products this page















## **Bronze Hook**

Supplied Standard with bronze interlocking thresholds: Furnished with #18 x 7/8" nails Available in 36" & 48" lengths



Architectural Bronze satin finish (728) similar to US4.
Optional finishes:
Polished (721), suffix "POL"
Dark oxidized oil rubbed (722) similar to US10B, suffix "DKB"



Slip-resistant, suffix "SIA"

## FASTENERS

#10 X 1-1/2" solid brass wood screws furnished. Antique bronze finish screws provided with dark bronze thresholds.



## BUMPER SEAL

Seals against the door providing weather resistance

Vinyl ("V") supplied unless other material specified

Options: NGP-TPV ("N") Silicone ("S") Pile ("P")