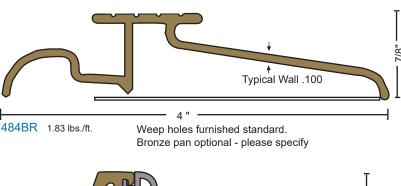

Phone: 800-647-7874 Fax: 800-255-7874

## **Architectural Bronze Interlocking Thresholds**

All products this page















## **Bronze Hook**

Supplied Standard with bronze interlocking thresholds: Furnished with #18 x 7/8" nails Available in 36" & 48" lengths



Architectural Bronze satin finish (728) similar to US4.
Optional finishes:
Polished (721), suffix "POL"
Dark oxidized oil rubbed (722) similar to US10B, suffix "DKB"



Slip-resistant, suffix "SIA"

## FASTENERS

#10 X 1-1/2" solid brass wood screws furnished. Antique bronze finish screws provided with dark bronze thresholds.



## BUMPER SEAL

Seals against the door providing weather resistance

Vinyl ("V") supplied unless other material specified

Options: NGP-TPV ("N") Silicone ("S") Pile ("P")