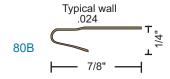

## **Bronze Hook**

Supplied Standard with bronze interlocking thresholds: Furnished with #18 x 7/8" nails Available in 36" & 48" lengths

Architectural Bronze satin finish (728) similar to US4.
Optional finishes:
Polished (721), suffix "POL"
Dark oxidized oil rubbed (722) similar to US10B, suffix "DKB"